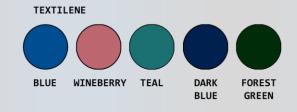

| Ordering Options                 |  |
|----------------------------------|--|
| VL SC17 P FRSB                   |  |
| Specify backrest color selection |  |

## **Features**

- 3" durable twin wheel casters, all locking
- Clip-on seat lifts and can be removed for cleaning
- Extra support mesh backrest, available in 5colors
- Removeable pail with lid
- Slideout footrest for added safety
- Safety belt