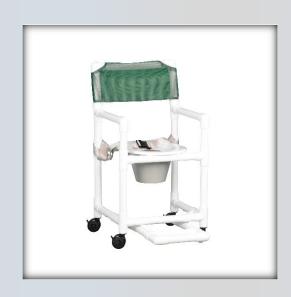

## **DATASHEET: VL SC17 P FRSB**

## Value Line Shower Chair w/ Footrest and Safety Belt

| Technical Data    |        |
|-------------------|--------|
| Height:           | 39.5   |
| Width:            | 20.5   |
| Depth:            | 23     |
| Weight:           | 26     |
| Seat Height:      | 21     |
| Clearance:        | 18     |
| Between the arms: | 17.25  |
| Weight Capacity:  | 300    |
| Ship Weight       | 28     |
| Shipping Method   | Parcel |

## **Features**

- 3" durable twin wheel casters, all locking
- Clip-on seat lifts and can be removed for cleaning
- Extra support mesh backrest, available in 5colors
- Removeable pail with lid
- Slideout footrest for added safety
- Safety belt